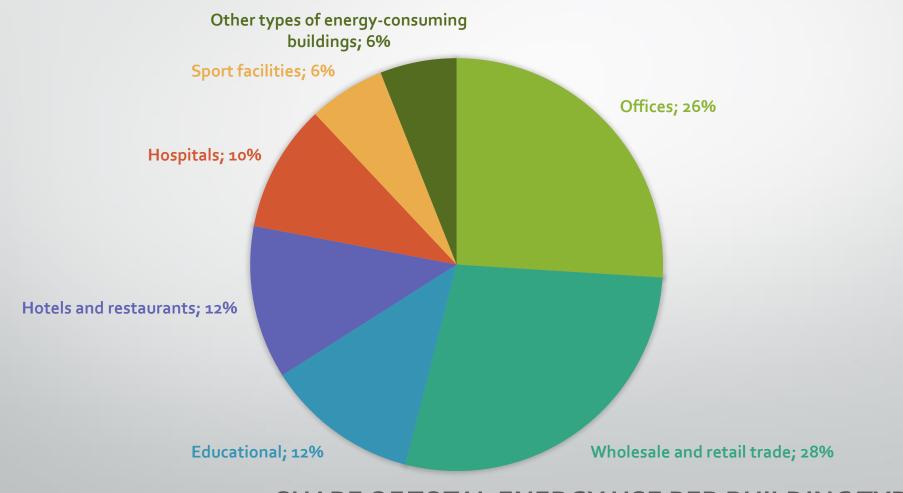

#### EUROPEAN BUILDING STOCK ANALYSIS

Distribution of m2 gross floor space per building category in EU27+ Switzerland and Norway

# **IDENTYFYING POTENTIAL**

SHARE OF TOTAL ENERGY USE PER BUILDING TYPE